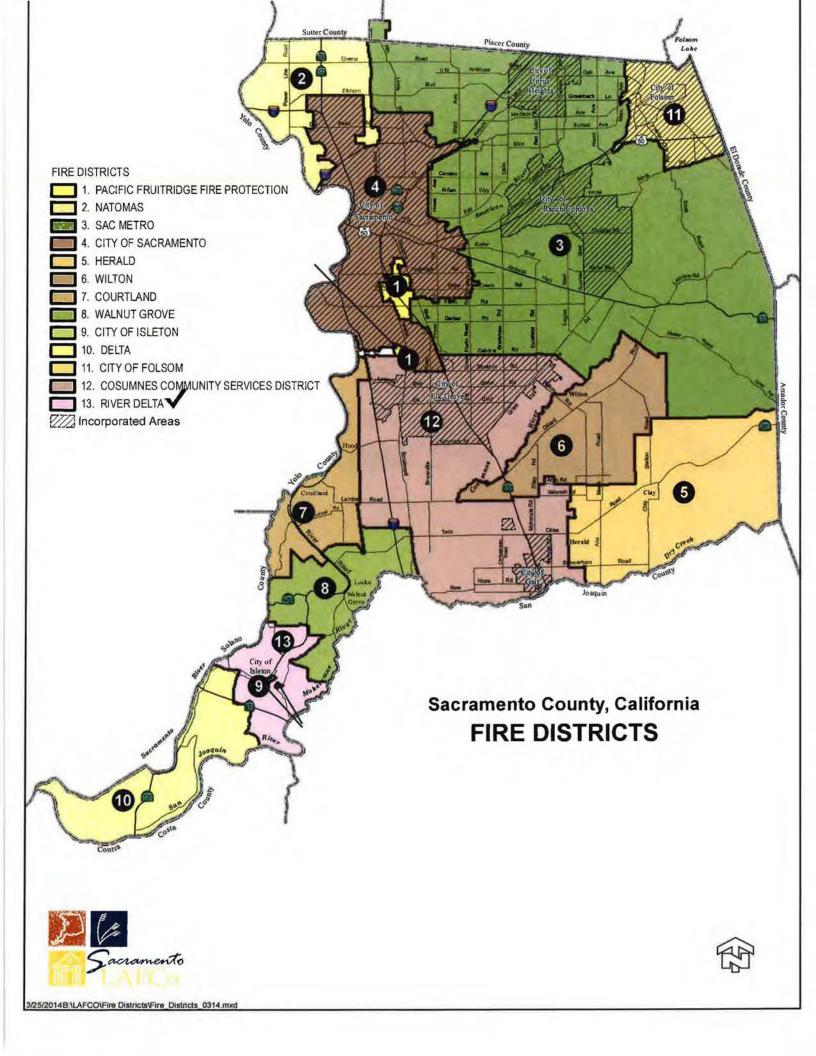

#### **CONSENT CALENDAR**

- 1. Approve the Meeting Minutes of November 5, 2014
- 2. Claims dated thru December 4, 2014
- 3. Monthly Budget Report
- 4. Herald Fire Protection District Status Update (LAFC 06-14)
- 5. River Delta Fire Protection District Final Municipal Service Review and Sphere of Influence Update (LAFC 12-14) (CEQA Exempt)
- 6. FY 2013-14 Financial Audit